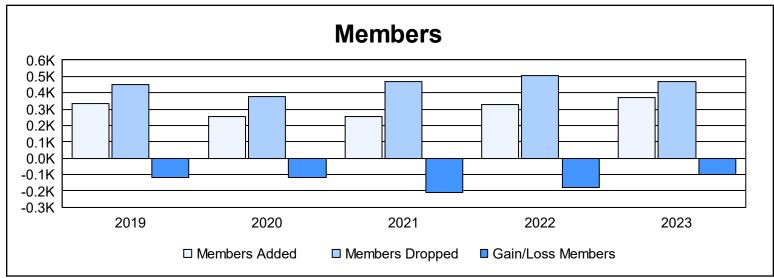

| Year      | Clubs | Dropped<br>Clubs | Gain/<br>Loss<br>Clubs | New<br>Members | Charter<br>Members | Reinstate<br>Members | Transfer<br>Members | Total<br>Member<br>Added | Total<br>Members<br>Dropped | Gain/<br>Loss<br>Members |
|-----------|-------|------------------|------------------------|----------------|--------------------|----------------------|---------------------|--------------------------|-----------------------------|--------------------------|
| 2018-2019 | 0     | 1                | -1                     | 287            | 6                  | 21                   | 20                  | 334                      | 451                         | -117                     |
| 2019-2020 | 0     | 1                | -1                     | 222            | 1                  | 15                   | 18                  | 256                      | 375                         | -119                     |
| 2020-2021 | 1     | 6                | -5                     | 175            | 34                 | 16                   | 32                  | 257                      | 466                         | -209                     |
| 2021-2022 | 0     | 7                | -7                     | 280            | 2                  | 26                   | 19                  | 327                      | 506                         | -179                     |
| 2022-2023 | 0     | 4                | -4                     | 334            | 4                  | 19                   | 15                  | 372                      | 470                         | -98                      |
| Average   | 0     | 4                | -4                     | 260            | 9                  | 19                   | 21                  | 309                      | 454                         | -144                     |