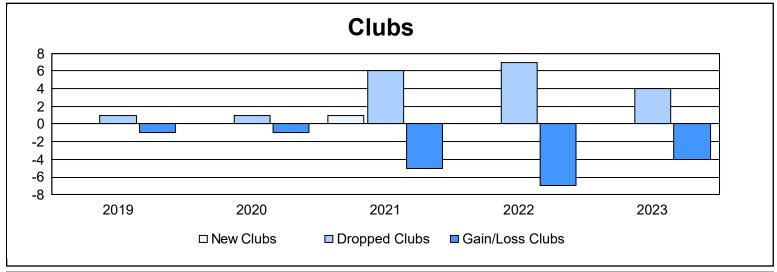

| Year      | Clubs | Dropped<br>Clubs | Gain/<br>Loss<br>Clubs | New<br>Members | Charter<br>Members | Reinstate<br>Members | Transfer<br>Members | Total<br>Member<br>Added | Total<br>Members<br>Dropped | Gain/<br>Loss<br>Members |
|-----------|-------|------------------|------------------------|----------------|--------------------|----------------------|---------------------|--------------------------|-----------------------------|--------------------------|
| 2018-2019 | 0     | 1                | -1                     | 287            | 6                  | 21                   | 20                  | 334                      | 451                         | -117                     |
| 2019-2020 | 0     | 1                | -1                     | 222            | 1                  | 15                   | 18                  | 256                      | 375                         | -119                     |
| 2020-2021 | 1     | 6                | -5                     | 175            | 34                 | 16                   | 32                  | 257                      | 466                         | -209                     |
| 2021-2022 | 0     | 7                | -7                     | 280            | 2                  | 26                   | 19                  | 327                      | 506                         | -179                     |
| 2022-2023 | 0     | 4                | -4                     | 334            | 4                  | 19                   | 15                  | 372                      | 470                         | -98                      |
| Average   | 0     | 4                | -4                     | 260            | 9                  | 19                   | 21                  | 309                      | 454                         | -144                     |